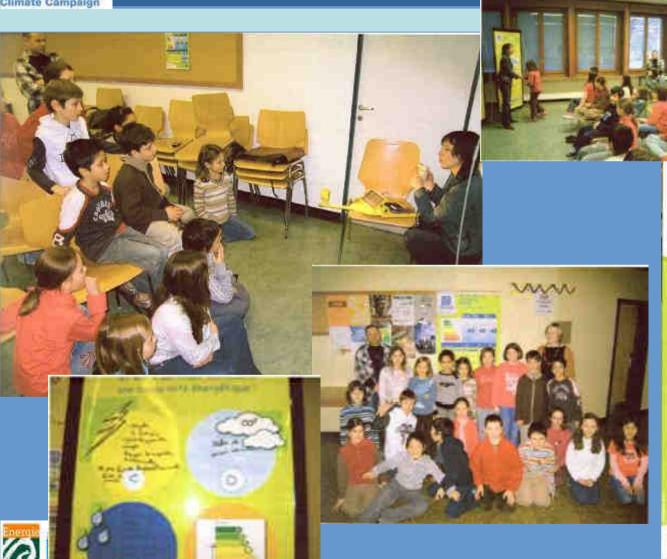

# Awareness Raising in Schools

#### **Awareness Raising in Schools**

Display school documents for the Display contest in schools

Fiche d'inscription des classes de l'école :

#### **Awareness Raising in Schools**

Display actions developed by pupils

Notre classe \_\_\_\_\_\_s'engage et

nous décidons de :

1. \_\_\_\_\_

-

4

5. \_\_\_\_

6.

7.

pour améliorer la note de notre école

Signatures des élèves