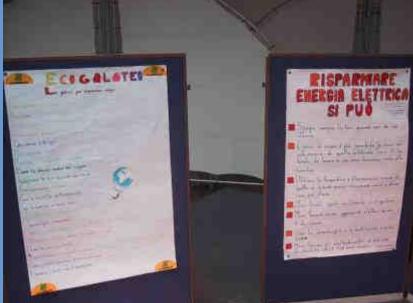

The show of Legambiente in one classroom

Presentation at Maggio school, May 06

Each of the 4 schools presents its activities related to Display.

They created posters and some toys

Pupils writing the decalogue

the Decalogues of the "good practices" to save energy