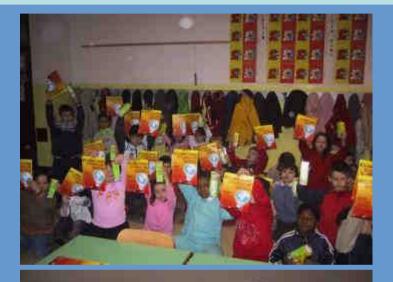

#### Verona

Calendar and thermometre distributed to the schools to measure the temperatures

16 february 2006 - Second anniversary of the ratification of the Kyoto protocol:

The students of one school received energy saving bulbs as prize for their activities in the Display campaign.