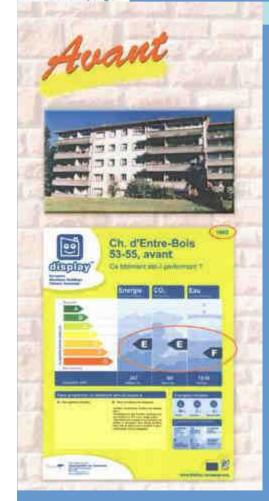

## Clisplay Double Display

Display dans les bâtiments communaux l

Notre interviori à La comme, faire un double affichage pour les bâtiments ayant été rénoves:

Pour mettre en évidence le progessus (Familianillos continue.

hutulen-périphéngue vertilée des laçades (8 cm).

Pose de Serátrio PVC avec vitrages notium.

Nouvelle chaufferis à gaz avec production d'eauchaude sanitaire et Mageadan.