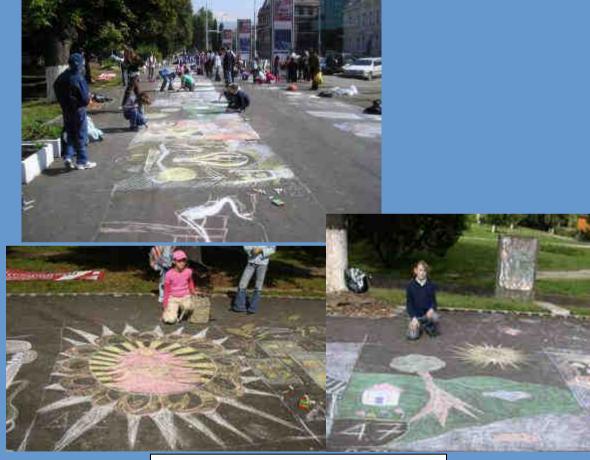

#### **Brasov**

**Energy Efficiency Lesson** 

The bad ratings are also displayed

Display poster on the Sports highschool building

Handball competition, pupils forming 2 teams 'Save water' and 'Save energy'

Sidewalk drawings by the Art School