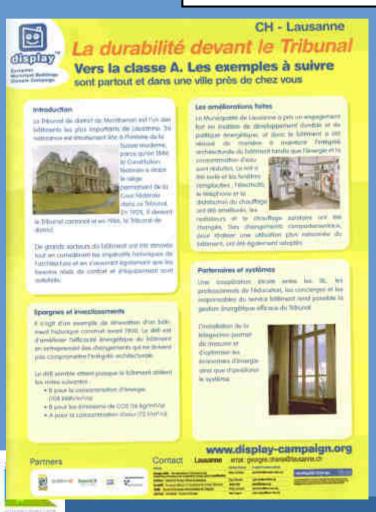

#### Lausanne

#### Towards Class A – Shining Examples

## Clisplay Double Display

Display dans les bâtiments communaux l

Notre interviori à La comme, faire un double affichage pour les bâtiments ayant été rénoves:

Pour mettre en évidence le progessus (Familianillos continue.

hutulen-périphéngue vertilée des laçades (8 cm).

Pose de Serátrio PVC avec vitrages notium.

Nouvelle chaufferis à gaz avec production d'eauchaude sanitaire et Mageadan.