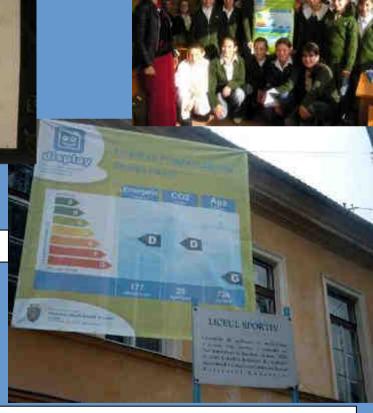

#### **Brasov**

**Energy Efficiency Lesson** 

The bad ratings are also displayed

Display poster on the Sports highschool building

Handball competition, pupils forming 2 teams 'Save water' and 'Save energy'

Sidewalk drawings by the Art School