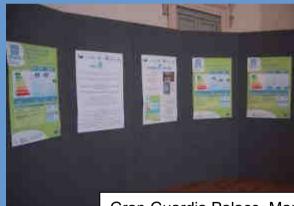

Gran Guardia Palace, March 2006: the environment week

Left:The posters of 3 buildings and the posters created by Verona: "what is Display" and "Display in the schools"