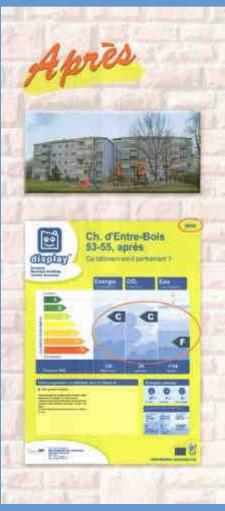

## Clisplay Double Display

Display dans les bâtiments communaux l

Notre interviori à La comme, faire un double affichage pour les bâtiments ayant été rénoves:

Pour mettre en évidence le progessus (Familianillos continue.

hutulen-périphéngue vertilée des laçades (8 cm).

Pose de Serátrio PVC avec vitrages notium.

Nouvelle chaufferis à gaz avec production d'eauchaude sanitaire et Mageadan.