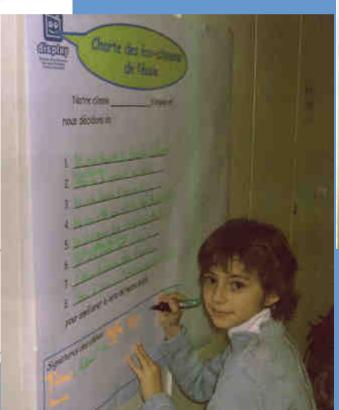

#### **Awareness Raising in Schools**

Display actions developed by pupils

Notre classe \_\_\_\_\_\_s'engage et

nous décidons de :

1. \_\_\_\_\_

-

4

5. \_\_\_\_

6.

7.

pour améliorer la note de notre école

Signatures des élèves