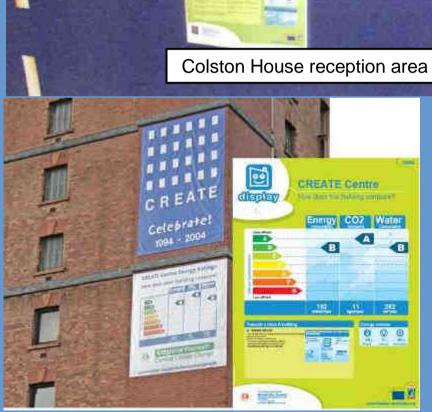

# Display Posters

The Council House (exterior notice board)

OF SHIP SHIP

AND THE REAL PROPERTY. VANDAMENT HIGH

**CREATE** centre

WIN