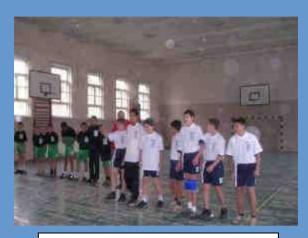

#### **Brasov**

**Energy Efficiency Lesson** 

The bad ratings are also displayed

Display poster on the Sports highschool building

Handball competition, pupils forming 2 teams 'Save water' and 'Save energy'