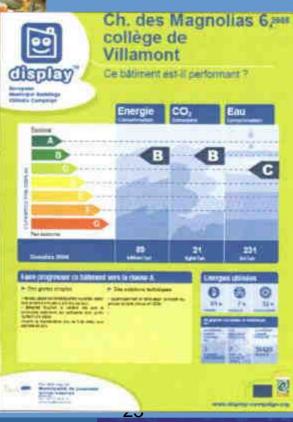

ep fit AND save energy

v Management Unit 7- 0117 93

www.bristol-city.gov.uk/energymanagement

# Saving WATER

Saves money

Saves energy



Report dripping taps

The lights are on but nobody's in ... display

Switch off!

Energy Management Unit:

T-0117 922 4436

www.bristol-city.gov.ux/energymanagement



#### **Energy Echo**

- regular articles about Display -





#### Lausanne





#### **Awareness Raising in Schools**



Display school documents for the Display contest in schools



Fiche d'inscription des classes de l'école :











#### **Awareness Raising in Schools**



Display actions developed by pupils

Notre classe \_\_\_\_\_\_s'engage et

nous décidons de :

1. \_\_\_\_\_

-

4

5. \_\_\_\_

6.

7.

pour améliorer la note de notre école

Signatures des élèves















#### **Display Posters**

#### Towards Class A – Shining Examples







## Clisplay Double Display







Display dans les bâtiments communaux l

Notre interviori à La comme, faire un double affichage pour les bâtiments ayant été rénoves:







Pour mettre en évidence le progessus (Familianillos continue.





hutulen-périphéngue vertilée des laçades (8 cm).

Pose de Serátrio PVC avec vitrages notium.

Nouvelle chaufferis à gaz avec production d'eauchaude sanitaire et Mageadan.