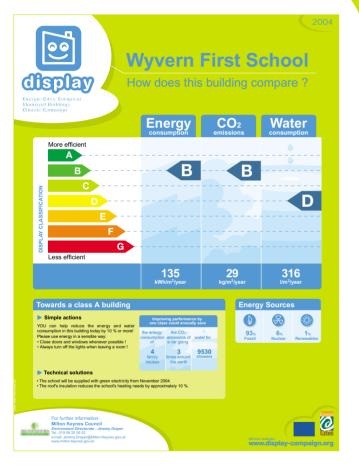

Poster > Poster koji treba okačiti u izabranom obiektu: rezultati, informacije o obiektu i preporuke radi napretka za jednu klasu.

#### Instrument za računanje i editovanie postera

Sa nekoliko klikova, uz direktnu pomoć sa neta, unosite podatke o vašim obiektima, vaša racija se računaju i možete da editujete vaš poster (pristup omogućen samo gradovima koji se ukliuče u kampaniu).