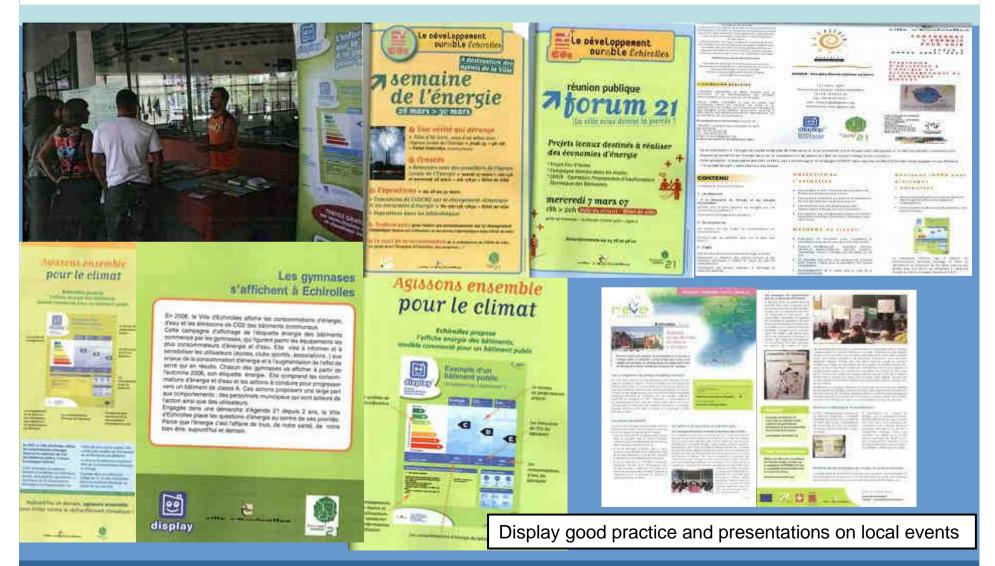

# **Echirolles (FR)**

# **Display in Schools**

Awareness raising and education campaign in schools

## **Communication Media**

### Display: maîtriser l'énergie partout

Il La campagne est européenne, les actions doivent être locales. Et pour tous. Baotisée "Display", cette campagne de communication vise les écoles et les gymnases. Les enfants sont associés avec le programme municipal d'éducation à l'énergie, à travers, 18 classes, soit 6 groupes scolaines sur 10. Pour les gymnases, un affichage a été mis en place, pour les classer salon les critères de A (économe) à G (peu économe) ces bâtiments publics. Prochain rendez vous aujourd'hui au gymnase Delaune, dès 19 heures.

# Display in Echirolles