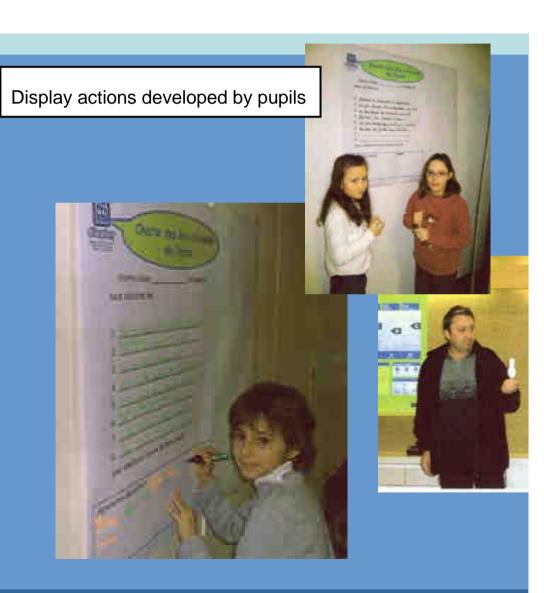

### Display Day at the Town Hall

Collective mailing to all municipal agents by the Display ambasadors

Agenda21 Exhibition – integrating Display (travelling exhibition displayed in different places in Colomiers)

**Display Stickers** with explanation A webpage dedicated to Display on the official website of the city of Colomiers

LIKE 3