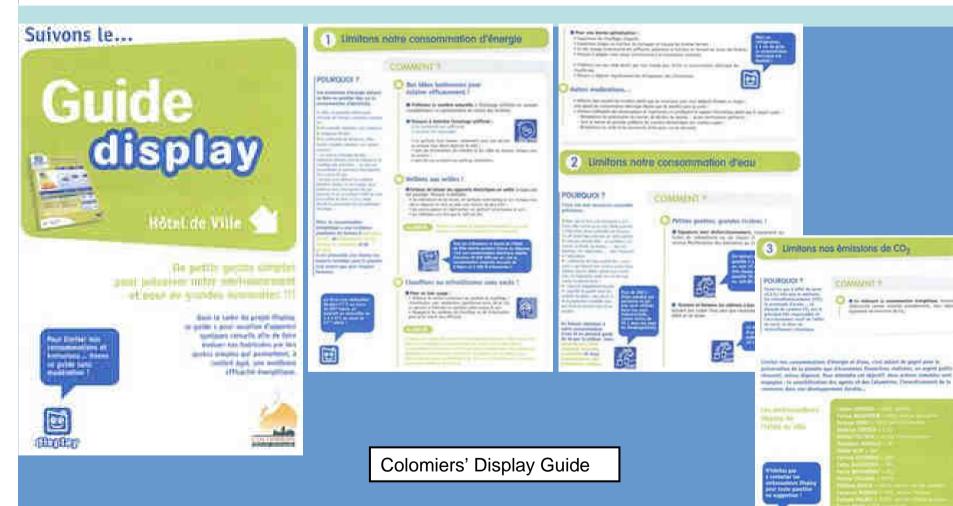

# Colomiers (FR)

42 140

PS: All dispersions and production de law commence there is a require or and of his discount a facts participated in the commence of the comme

### Display Day at the Town Hall

Collective mailing to all municipal agents by the Display ambasadors

Agenda21 Exhibition – integrating Display (travelling exhibition displayed in different places in Colomiers)

**Display Stickers** with explanation A webpage dedicated to Display on the official website of the city of Colomiers

LIKE 3