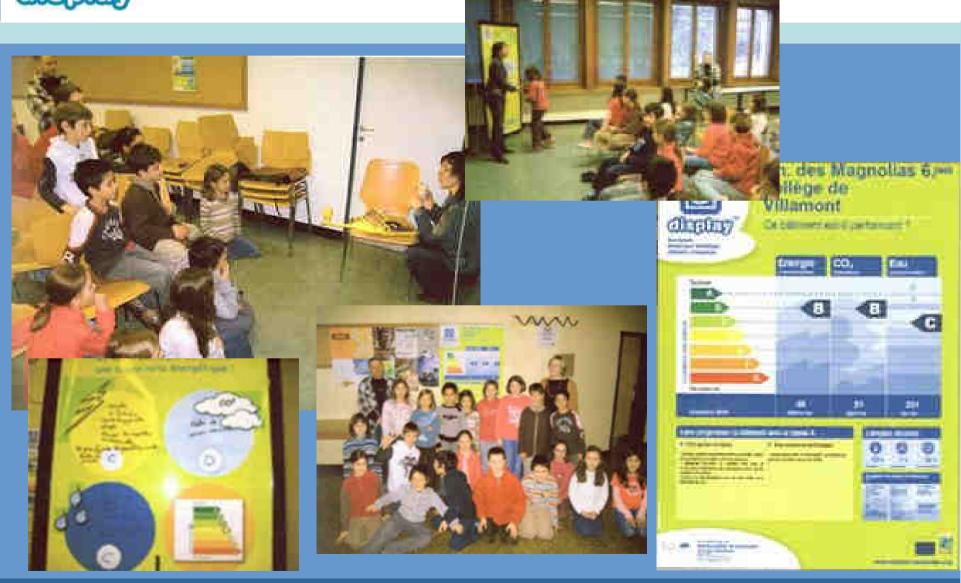

### Display: maîtriser l'énergie partout

Il La campagne est européenne, les actions doivent être locales. Et pour tous. Baotisée "Display", cette campagne de communication vise les écoles et les gymnases. Les enfants sont associés avec le programme municipal d'éducation à l'énergie, à travers, 18 classes, soit 6 groupes scolaines sur 10. Pour les gymnases, un affichage a été mis en place, pour les classer salon les critères de A (économe) à G (peu économe) ces bâtiments publics. Prochain rendez vous aujourd'hui au gymnase Delaune, dès 19 heures.