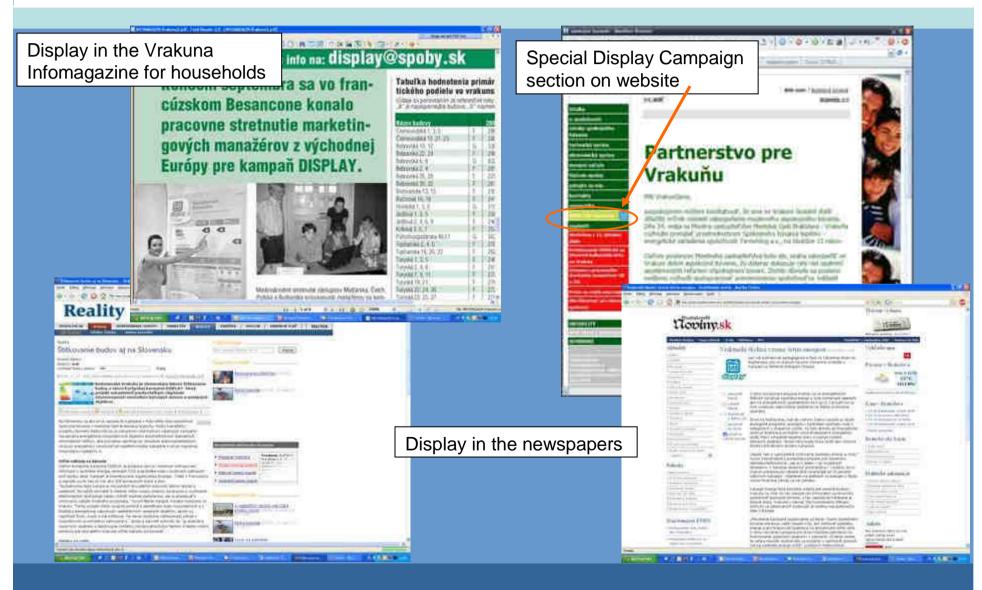

# Bielsko-Biala (PL)





# **Display in Schools**



Special website of Bielsko-Biała energy management office mentioning Display





# **Bratislava (SK)**





# Display in Vrakuna





## **Display Communication Media**





# Colomiers (FR)





42 140









PS: All dispersions and production de law commence there is a require or and of his discount a facts participated in the commence of the comme

### Display Day at the Town Hall



Collective mailing to all municipal agents by the Display ambasadors





Agenda21 Exhibition – integrating Display (travelling exhibition displayed in different places in Colomiers)







**Display Stickers** with explanation A webpage dedicated to Display on the official website of the city of Colomiers



LIKE 3



### **Communication Media**

















# **Durham (UK)**





## **Communication Media**





# **Echirolles (FR)**





# **Display in Schools**







Awareness raising and education campaign in schools



## **Communication Media**

### Économies d