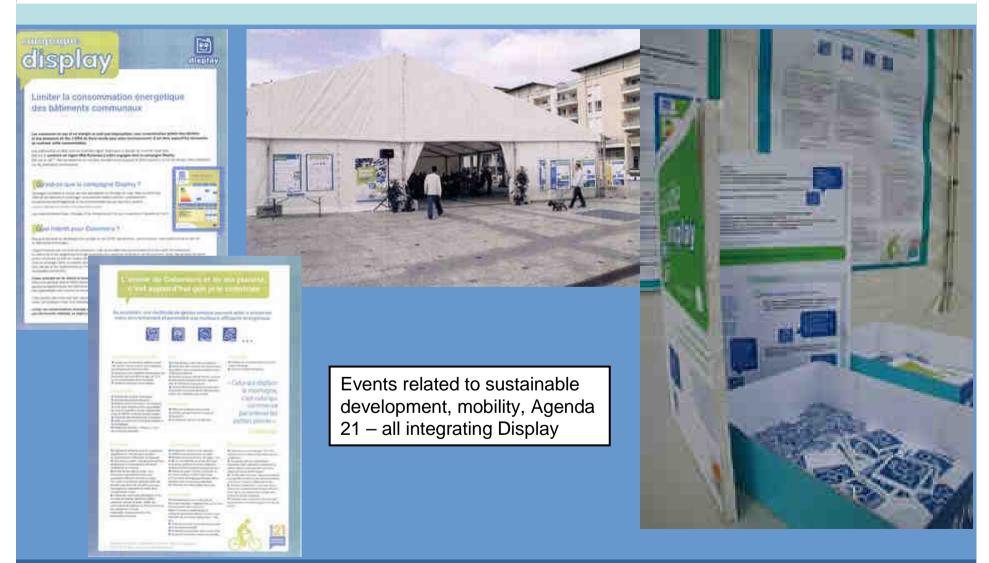

### Display Day at the Town Hall

Collective mailing to all municipal agents by the Display ambasadors

Agenda21 Exhibition – integrating Display (travelling exhibition displayed in different places in Colomiers)