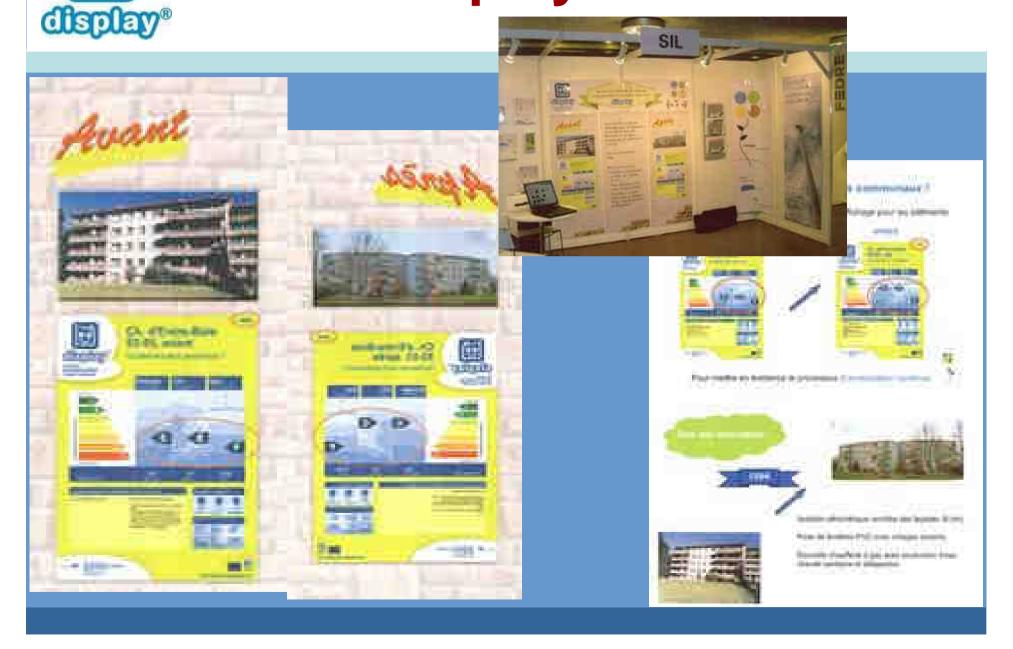

### Pour aller plus loin

pure necessites l'attituents encryptique de mes hétomests, ques plus de confort

Ensemble

vers la classe A

### Vest provide agint

Participer d'est dimituer encentile le consummation d'énergie en extremt his propillages.

- . In primary or chargings, letters to porter of his bindfore formier
- In termet use piece electrifier par il épolodie le lipratre et les appareis
- Elitolyteis completement tick according plecturate man utilize product une house. For less lesses put without
- Dronal the Voltage of least and if appropries difecturac prévents un importable
- To five, ething by pinning gover conf.
- Region in corons the remaining on the wo redistants such a proston 3 after d'athemple, unes temperatures de 20°C