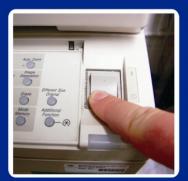

## It's time to co<sub>2</sub>ntrol yourself!

It's time we all co<sub>2</sub>ntrolled ourselves a little better. It isn't hard, we just need to turn off photocopiers and printers at night. Don't let taps run - especially hot ones and if you're making a hot drink, only boil the water you'll actually need.

## We all need a bit of self co<sub>2</sub>ntrol:

It's time we coantrolled ourselves better.

It isn't hard, we just need to turn off lights when they aren't needed, switch off monitors when we're away from our desks for more than 30 minutes and make sure photocopiers aren't left on at night and over the weekend.