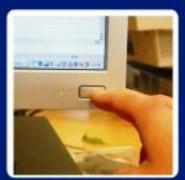

## We all need a bit of self co<sub>2</sub>ntrol:

It's time we coantrolled ourselves better.

It isn't hard, we just need to turn off lights when they aren't needed, switch off monitors when we're away from our desks for more than 30 minutes and make sure photocopiers aren't left on at night and over the weekend.