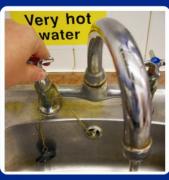

## It's time to co<sub>2</sub>ntrol yourself!

It's time we all co<sub>2</sub>ntrolled ourselves a little better. It isn't hard, we just need to turn off photocopiers and printers at night. Don't let taps run - especially hot ones and if you're making a hot drink, only boil the water you'll actually need.