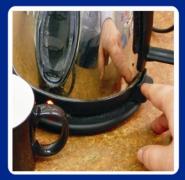

## It's time to co<sub>2</sub>ntrol yourself!

It's time we all co<sub>2</sub>ntrolled ourselves a little better. It isn't hard, we just need to turn off photocopiers and printers at night. Don't let taps run - especially hot ones and if you're making a hot drink, only boil the water you'll actually need.